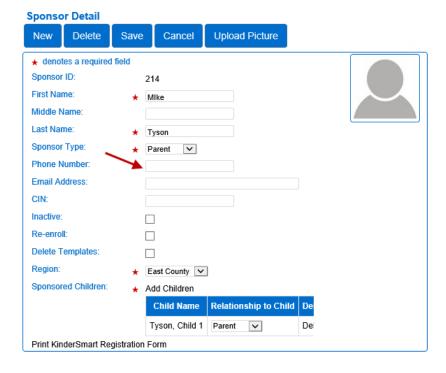

- Enter the **Phone Number** the Caretaker/Sponsor will use to authenticate identity.
- Press Save.