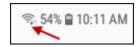

A Tap the **Settings** icon on the tablet home screen.

B Tap Connections and make sure WiFi is turned on.

- Tap the name of the secure WiFi network you would like to join.

  Wi-Fi network
- Enter the password for the secure WiFi network, then tap **Connect**. Check the signal strength on the top right corner of the tablet screen to confirm the tablet is connected to WiFi.