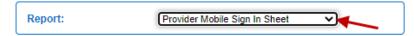

## **KinderSmart – Parent/Caretaker Login**

To login a Parent/Caretaker, the Provider must be logged to KinderConnect.

A Press **Reports** under Reports.

Press the drop-down arrow to select the **Provider Mobile Sign In Sheet** from the Report menu.