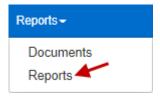

## **KinderSmart – Parent/Caretaker Login**

To login a Parent/Caretaker, the Provider must be logged to KinderConnect.

A Press **Reports** under Reports.

Press the drop-down arrow to select the **Provider Mobile Sign In Sheet** from the Report menu.