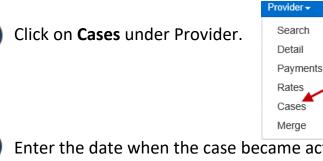

## **KinderConnect - View Cases**

**Providers/Programs** can view the cases that are active as of the selected date. Only those children receiving publicly funded child care are displayed.

В

Enter the date when the case became active or use the Calendar button to select.