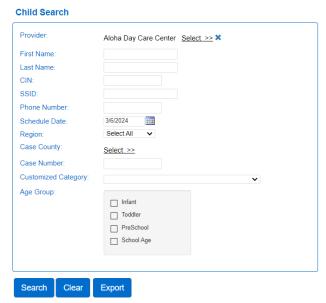

## **KinderConnect – Child Search**

**B** Enter your search criteria.

The *Schedule Date* field will limit your search results to children with active authorizations on the selected day. To see all children, remove the date from this field.

- Press Search. Search Clear
- Children who meet the search criteria are displayed in the **Search Results**.

Search Results

- The *Child Name* and the *Customized Schedule* name are links to the corresponding detail pages. Click on a child's name in the *Child Name* column to navigate to the corresponding Child Detail page. Click on a schedule name under the *Customized Schedule* column to navigate to the corresponding Customized Schedule Detail page.
- Press Clear to clear the search criteria previously entered.