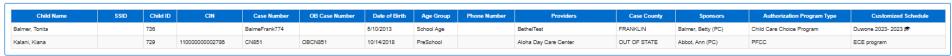

- Press Search. Search Clear
- Children who meet the search criteria are displayed in the **Search Results**.

Search Results

- The *Child Name* and the *Customized Schedule* name are links to the corresponding detail pages. Click on a child's name in the *Child Name* column to navigate to the corresponding Child Detail page. Click on a schedule name under the *Customized Schedule* column to navigate to the corresponding Customized Schedule Detail page.
- Press Clear to clear the search criteria previously entered.