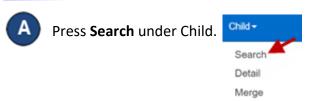

## **KinderConnect – Child Search**

**B** Enter your search criteria.

The *Schedule Date* field will limit your search results to children with active authorizations on the selected day. To see all children, remove the date from this field.