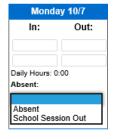

Once the selected week is displayed, enter the time **In** and **Out** corresponding to the day.

**Note:** If any time pair is incomplete, or if one time entry is not approved, the attendance cannot be submitted, and that day will not be processed.

If they are absent, click on the **Absent** drop-

to select and choose the reason for the **Absence**. *In* and *Out* times are not required for absences.

**Note:** If an incomplete time pair is entered on an absent day, that day will not be processed.