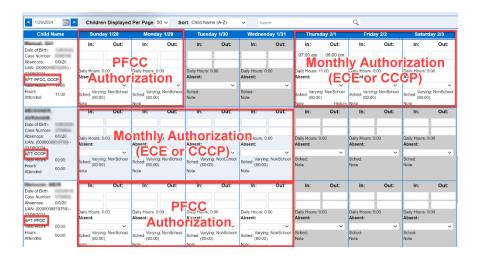

**Note**: Authorizations cannot overlap but can be consecutive. If unsure which authorization applies to which days, you may review this by clicking on the Child's name for details.

Navigate to the child and the day. Note that the system defaults to the period corresponding to the current date. To modify it, type the desired date, click on the arrows next to the date, or use the Calendar icon.

Once the selected week is displayed, enter the time **In** and **Out** corresponding to the day.

**Note:** If any time pair is incomplete, or if one time entry is not approved, the attendance cannot be submitted, and that day will not be processed.

If they are absent, click on the **Absent** drop-

to select and choose the reason for the **Absence**. *In* and *Out* times are not required for absences.

**Note:** If an incomplete time pair is entered on an absent day, that day will not be processed.