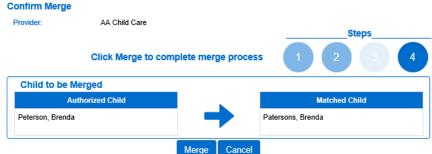

Press Next to confirm the Potential Match.

Next Cancel

Verify the **Child** records to be merged are correct. Press **Next** to accept the selection.

- Press Merge.
- G KinderConnect issues a message informing you that the merge was successfully completed.