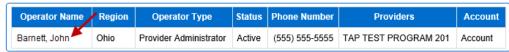

## **Operator Search**

All Operators with names matching the first and last name will be displayed. Click on the Operator's name to view the details.

## Search Results