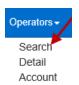

Click Search under Operators.

Enter First or Last Name, then press **Search**. If you do not enter search criteria, the results will include every operator assigned to that Provider/Program.