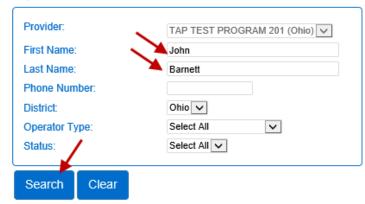

Click Search under Operators.

Enter First or Last Name, then press **Search**. If you do not enter search criteria, the results will include every operator assigned to that Provider/Program.