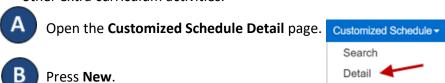

## **KinderConnect – Adding Non-School Customized Schedules**

There are instances when a **Non School Customized Schedule** is necessary to cover children's activities such as Head Start, Pre-K, sports, tutoring or other extra curriculum activities.