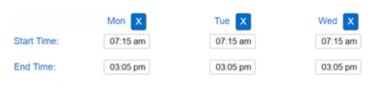

Enter the **Start Time** and **End Time** for each day of the week.

If the hours are the same Monday through Friday, enter the hours for Monday, then press the Fill M-F button located to the right of the Customized Schedule to automatically populate both the Start Time and End Time in the remaining days. Otherwise, enter the hours for each day Monday through Friday.

If you make a mistake when entering the times, you can use the following options to clear the incorrect times:

- Press the Clear button located to the right of the Customized
   Schedule to remove all times entered in the Start Time or End Time fields and re-enter the times.
- Press the x button located on top of each day of the week to remove all times entered for that day.
- Assign or unassign children to a **Customized Schedule**. Refer to the Assigning or Unassigning Children to a Customized Schedule QRC for additional information.
- G Press Save.