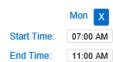

Enter the **Start Time** and **End Time** for each day of the week.

If the hours are the same Monday through Friday, enter the hours for Monday, then press the Fill M-F button located to the right of the Customized Schedule to automatically populate both the Start Time and End Time in the remaining days. Otherwise, enter the hours for each day Monday through Friday.

If the hours are the same for all days of the week, enter the hours for Monday, then press the **Fill** button located to the right of the **Customized Schedule** to automatically populate both the **Start Time** and **End Time** in the remaining days. Otherwise, enter the hours for each day Monday through Sunday.

If you make a mistake when entering the times, you can use the following options to clear the incorrect times:

- Press the Clear button located to the right of the Customized
   Schedule to remove all times entered in the Start Time or End Time fields and re-enter the times.
- Press the x button located on top of each day of the week to remove all times entered for that day.
- Assign or unassign children to a **Customized Schedule**. Refer to the Assigning or Unassigning Children to a Customized Schedule QRC for additional information.
- G Press Save.