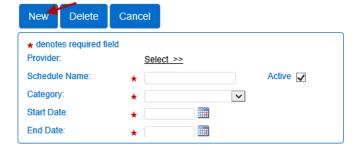

- Enter the required information:
  - The name of the Customized Schedule in the Schedule Name field.
     Note: No special characters other than underscores (\_) may be used.
  - The Active checkbox must be selected.
  - Press the *Category* drop-down arrow and make your selection.
  - Enter the **Start Date** or use the calendar to select.
  - Enter the *End Date* or use the calendar to select.